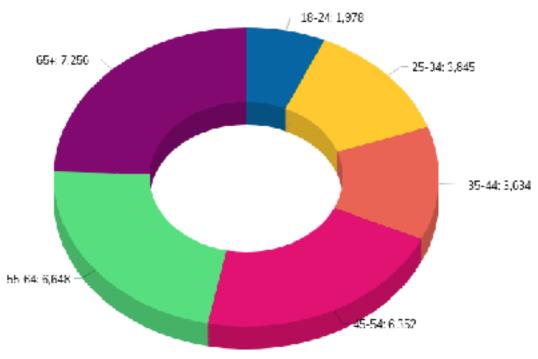

## Facebook Ads Case Study | Cypress Cove

#### Challenge

Located in Florida, Cypress Cove is a full-service, luxury community renowned for its Five Star cuisine and beautifully attired housing options. Cypress Cove's challenge was to drive social engagement with both Seniors and ACEP (Adult Children of Elderly Parents) that emphasized their commitment to excellence across their residential portfolio.

#### Solution

Cypress Cove partnered with Canopy and Get Fish Slapped! on a Facebook campaign that is continuously optimized for mobile and influenced by Lookalike data

#### **30-Day Success Metrics**

High-performing campaign response delivered 44,581 Impressions, 1,365 Clicks and 1,389 high-value Unique Clicks





# Facebook Ads Case Study | Cypress Cove



### Reach by Gender