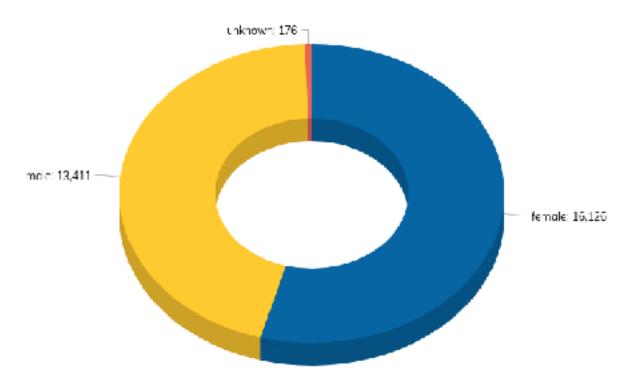

## Facebook Ads Case Study | Cypress Cove

#### Challenge

Located in Florida, Cypress Cove is a full-service, luxury community renowned for its Five Star cuisine and beautifully attired housing options. Cypress Cove's challenge was to drive social engagement with both Seniors and ACEP (Adult Children of Elderly Parents) that emphasized their commitment to excellence across their residential portfolio.

#### Solution

Cypress Cove partnered with Canopy and Get Fish Slapped! on a Facebook campaign that is continuously optimized for mobile and influenced by Lookalike data

#### **30-Day Success Metrics**

High-performing campaign response delivered 44,581 Impressions, 1,365 Clicks and 1,389 high-value Unique Clicks





# Facebook Ads Case Study | Cypress Cove



### Reach by Gender