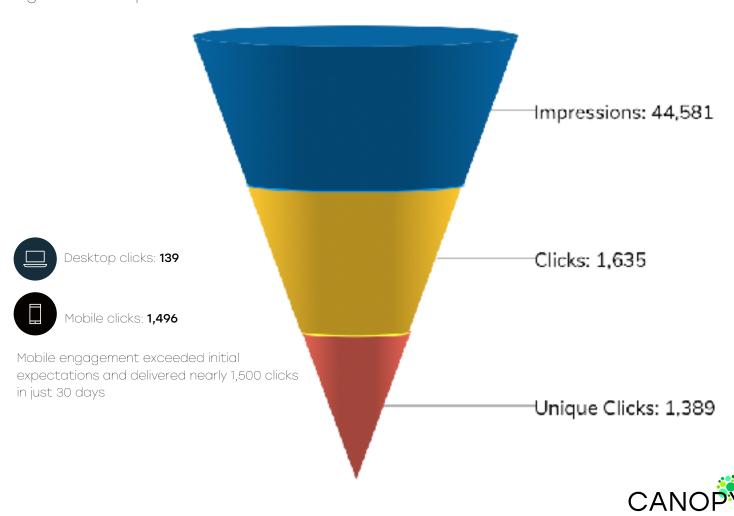

#### **30-Day Success Metrics**

High-performing campaign response delivered 44,581 Impressions, 1,365 Clicks and 1,389 high-value Unique Clicks